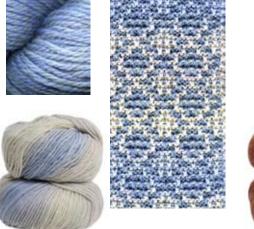

Nightshade - #04 Allegro DK 6068 Deep Teal Mochi Plus 652 Evening Shade Prism - #05 Allegro DK 6005 Coal Black Mochi Plus 551 Intense Rainbow

Kits are packaged in clear bags with pattern in front and yarn showing in back.