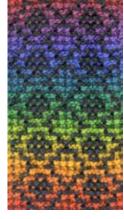

## Allegro DK & Mochi Plus Mosaic Tile Scarf Kit

*Kits available at your Local or Online Store.* 

**Description:** This is a stunning scarf. The mosaic design is made by slipping stitches, so you do not have to change colors within the row.

Level: Intermediate

**Yarn:** 1 skein of Allegro DK and 2 balls of Mochi Plus (shown in "Festival Lights" color way)

**Needles (NOT INCLUDED):** 9" single-pointed needles in US size 6 and 8 (or size needed to get gauge)