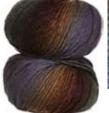

Nightshade - #04 Allegro DK 6068 Deep Teal Mochi Plus 652 Evening Shade Prism - #05 Allegro DK 6005 Coal Black Mochi Plus 551 Intense Rainbow

Kits are packaged in clear bags with pattern in front and yarn showing in back.