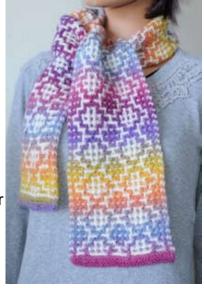

## Allegro DK & Mochi Plus Mosaic Tile Scarf Kit

*Kits available at your Local or Online Store.* 

**Description:** This is a stunning scarf. The mosaic design is made by slipping stitches, so you do not have to change colors within the row.

Level: Intermediate

**Yarn:** 1 skein of Allegro DK and 2 balls of Mochi Plus (shown in "Festival Lights" color way)

**Needles (NOT INCLUDED):** 9" single-pointed needles in US size 6 and 8 (or size needed to get gauge)