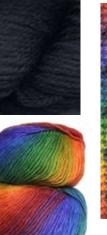

Level: Intermediate

**Yarn:** 1 skein of Allegro DK and 2 balls of Mochi Plus (shown in "Festival Lights" color way)

**Needles (NOT INCLUDED):** 9" single-pointed needles in US size 6 and 8 (or size needed to get gauge)

Festival Lights - #01 Allegro DK 6000 Ivory Mochi Plus 636 Festival Morning Mist - #02 Allegro DK 6072 Misty Blue Mochi Plus 650 Morning Light Moroccan Sunset - #03 Allegro DK 6035 Merlot Mochi Plus 651 Sunset

Nightshade - #04 Allegro DK 6068 Deep Teal Mochi Plus 652 Evening Shade Prism - #05 Allegro DK 6005 Coal Black Mochi Plus 551 Intense Rainbow

Kits are packaged in clear bags with pattern in front and yarn showing in back.